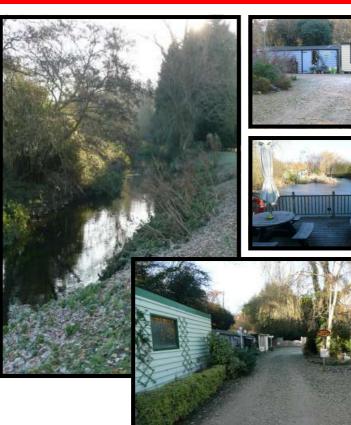

## RETAIL COMPLEX

- 3 acres of land (approx) with lakeside setting
- 550 ft river frontage
- Interesting 3 bedroom detached house with permission to extend
- Favoured South Cambridgeshire location

Riverside Barns 111 Frogge Street Ickleton Cambridgeshire

## COMMERCIAL

The premises19 barn style retail units, including a restaurant, on a rural riverside complex.<br/>Riverside Barns are partly let and currently produce an income of £20,400<br/>per annum. The complex sits on approximately 3 acres of land with units<br/>grouped around a lake at its centre and it is deemed there is considerable<br/>potential to enhance the business. There is a substantial car parking area. This<br/>beautiful rural site has a frontage of about 550 feet onto the River Granta.

This has formerly traded as a garden centre and there is planning permission for the sale of plants, garden equipment, accessories and a café/restaurant. It basically comprises a group of retail units - 8 of which are currently let with 6 vacant units, polytunnel. 2 stores etc.

There is also an interesting, generously proportioned detached 3 bedroom house on the site (depicted on the attached floor plan) which has planning permission to extend to the rear. Consideration may be given to selling this separately, if required, but this would be subject to the result of a planning application for separate access. Vehicular access is currently through the commercial site area.