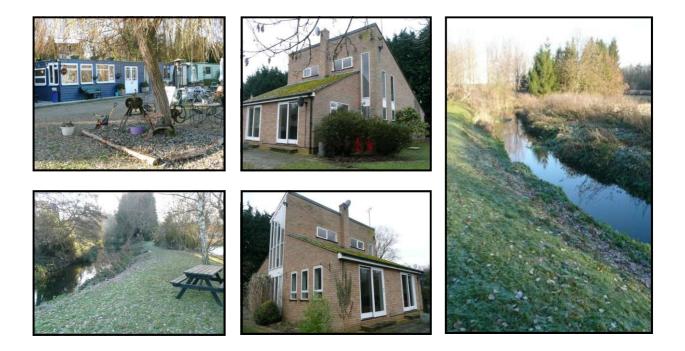

## RETAIL COMPLEX

- 3 acres of land (approx) with lakeside setting
- 550 ft river frontage
- Interesting 3 bedroom detached house with permission to extend
- Favoured South Cambridgeshire location

Riverside Barns 111 Frogge Street Ickleton Cambridgeshire

## COMMERCIAL

The premises19 barn style retail units, including a restaurant, on a rural riverside complex.<br/>Riverside Barns are partly let and currently produce an income of £20,400<br/>per annum. The complex sits on approximately 3 acres of land with units<br/>grouped around a lake at its centre and it is deemed there is considerable<br/>potential to enhance the business. There is a substantial car parking area. This<br/>beautiful rural site has a frontage of about 550 feet onto the River Granta.

This has formerly traded as a garden centre and there is planning permission for the sale of plants, garden equipment, accessories and a café/restaurant. It basically comprises a group of retail units - 8 of which are currently let with 6 vacant units, polytunnel. 2 stores etc.

There is also an interesting, generously proportioned detached 3 bedroom house on the site (depicted on the attached floor plan) which has planning permission to extend to the rear. Consideration may be given to selling this separately, if required, but this would be subject to the result of a planning application for separate access. Vehicular access is currently through the commercial site area.