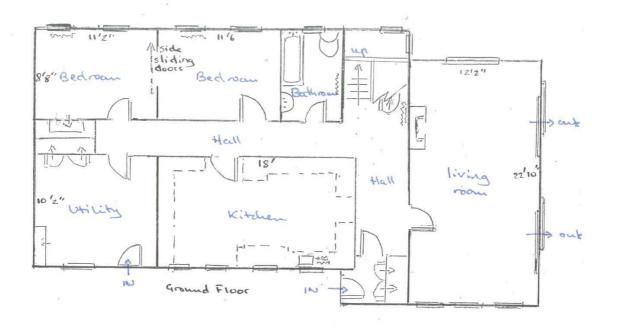

There is also an interesting, generously proportioned detached 3 bedroom house on the site (depicted on the attached floor plan) which has planning permission to extend to the rear. Consideration may be given to selling this separately, if required, but this would be subject to the result of a planning application for separate access. Vehicular access is currently through the commercial site area.

Note

Services are untested and no warranty is given that they are operable. Plans are **not** to scale and are for identification only. H.M. Stationery Office consent/Crown Copyright reserved.

/ Nursery TOP and OUSE Trout Farm S RANTA PILER IciRe × Ickleton Riverside Barns 来 car parts  $\hat{\mathbb{C}}$ Track 35.3m . CHESTERSTORD ? As at 1/2/2011 occupation. × UNIT 1. Let cake shop 6. vacant. 11. Vacant 78 8. Stores 12/13/14. Artist. 14-W-2. V/U. Nail Bar 384. case 9. Book shop 15.16.17.18. Vacant 10. Jewelling 19. Sewing attentions 20. Poly tunnel. 5. Curtain shop.