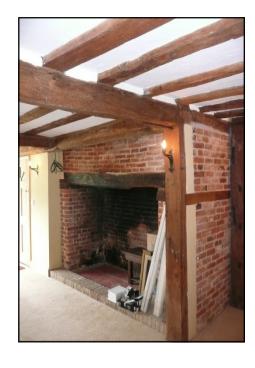

Period features in this self contained property include a magnificent inglenook fireplace and exposed timbers.