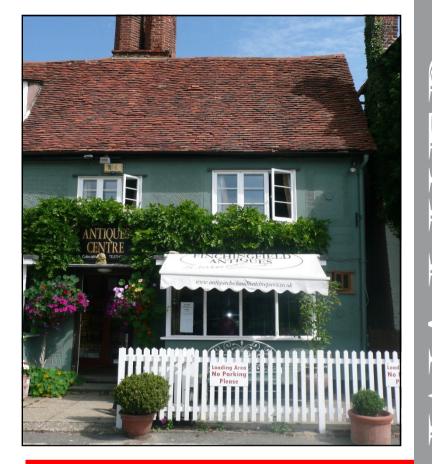

#### The Property

The property is in a central position overlooking the village green and is adjacent to an Antiques Centre, Public House and shops. The holding is deemed suitable for offices which would suit a professional user such as an architect, designer or similar. It could also be a very attractive high profile shop in the centre of a beautiful village.

The front room has a box bay window and widens to the rear measuring approximately 420 sq ft (39 sq m). 33 feet deep and a maximum length of 16 feet. This room leads to a store room/office, approximately 124 sq ft (11.5 sq m), and a cloakroom facility. The property is heated by electric radiators and is carpeted.