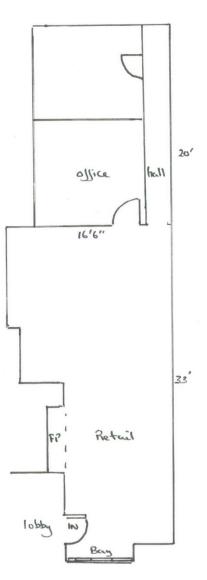

The front room has a box bay window and widens to the rear measuring approximately 420 sq ft (39 sq m). 33 feet deep and a maximum length of 16 feet. This room leads to a store room/office, approximately 124 sq ft (11.5 sq m), and a cloakroom facility. The property is heated by electric radiators and is carpeted.

## Note

Services are untested and no warranty is given that they are operable. Plans are not to scale and are for identification only. H.M. Stationery Office consent/Crown Copyright reserved.