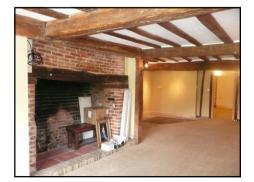

Period features in this self contained property include a magnificent inglenook fireplace and exposed timbers.