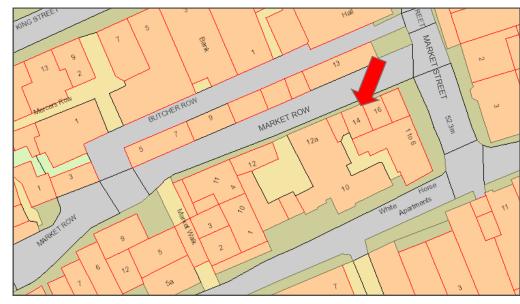

Essex CB10 1HB

• Three floors of accommodation

- Handsome period listed building
- Heart of town location
- Retail frontage

## The Premises

A rare opportunity to acquire town centre period freehold premises offered with vacant possession close to the market square. This three-storey property, standing mid-terraced with an attractive profile, has been occupied as a retail unit to the ground floor with artist's studio to the first floor and domestic offices above. This is an imposing, handsome and impressive listed building.