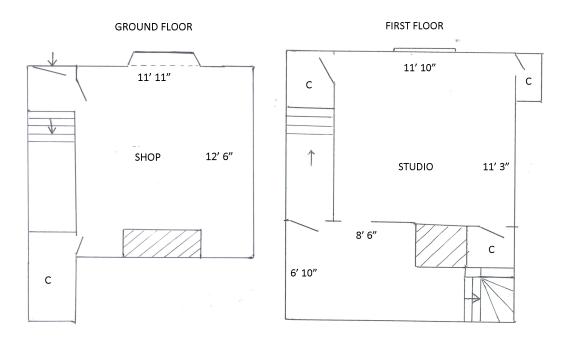

SNOW WALKER CHARTERED SURVEYORS
53 HIGH STREET SAFFRON WALDEN ESSEX CB10 1AR



FREEHOLD
TOWN CENTRE
LISTED PROPERTY

**SAFFRON WALDEN** 

£198,000 WITH VACANT POSSESSION



#### SECOND FLOOR



## Note

Services are untested and no warranty is given that they are operable. Plans are not to scale and are for identification only. H.M. Stationery Office consent/Crown Copyright reserved.

14 Market Row (18/264)
Saffron Walden

Essex CB10 1HB

• Three floors of accommodation

- Handsome period listed building
- Heart of town location
- Retail frontage

## The Premises

A rare opportunity to acquire town centre period freehold premises offered with vacant possession close to the market square. This three-storey property, standing mid-terraced with an attractive profile, has been occupied as a retail unit to the ground floor with artist's studio to the first floor and domestic offices above. This is an imposing, handsome and impressive listed building.

As a gener