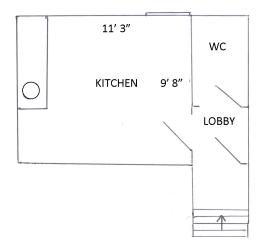

#### SECOND FLOOR

As a general guide the approximate floor area is 450 sq.ft. gross internal.