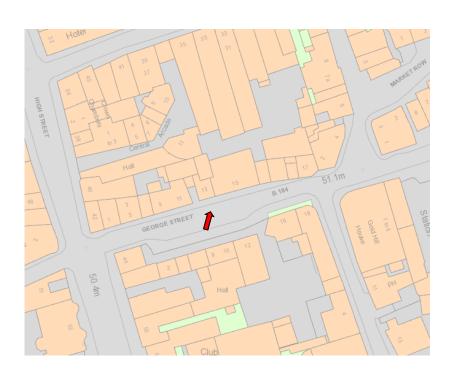

### Location

This shop is located in a high profile position, close to the traffic lights in the centre of the town at the junction of High Street and George Street/Hill Street, being one of the principle one way streets through the town.