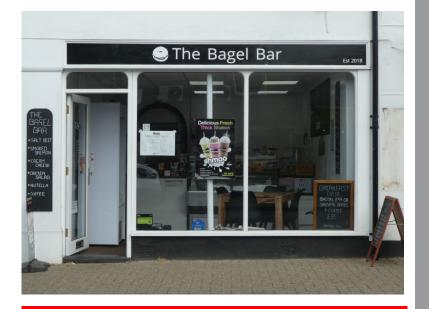

### The Premises

This property is available immediately.

Shop to let of 251sq.ft. This is a high profile location with a great window display area to the front. There is also a store room of 28 sq.ft and a bathroom. The premmises have multiple electricity outlets, electric boiler and an AC unit.

The unit could be ideal for a retailer who requires a town centre property with excellent display space.