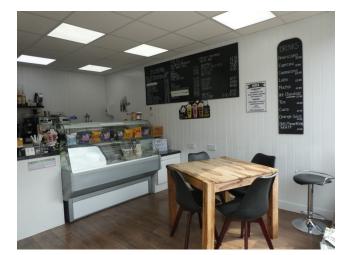

### The Premises

This property is available immediately.

Shop to let of 251sq.ft. This is a high profile location with a great window display area to the front. There is also a store room of 28 sq.ft and a bathroom. The premmises have multiple electricity outlets, electric boiler and an AC unit.