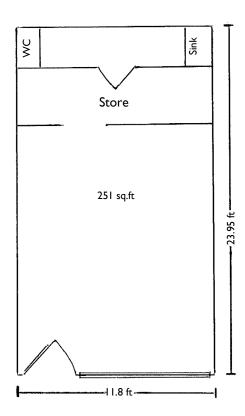

### Note

Services are untested and no warranty is given that they are operable. Plans are not to scale and are for identification only. H.M. Stationery Office consent/Crown Copyright reserved.

13 George Street Saffron Walden Essex CB10 1EW (19/092)

### The Premises

This property is available immediately.

Shop to let of 251sq.ft. This is a high profile location with a great window display area to the front. There is also a store room of 28 sq.ft and a bathroom. The premmises have multiple electricity outlets, electric boiler and an AC unit.