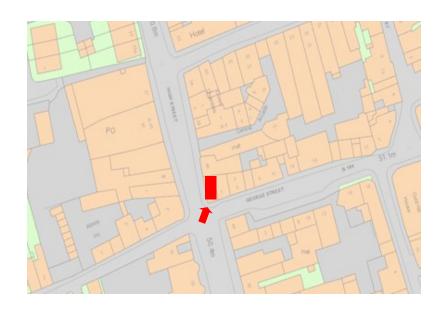

### Location

This shop is located close to the traffic lights in the centre of the town at the junction of High Street and George Street/Hill Street, being one of the principle one way streets through the town.