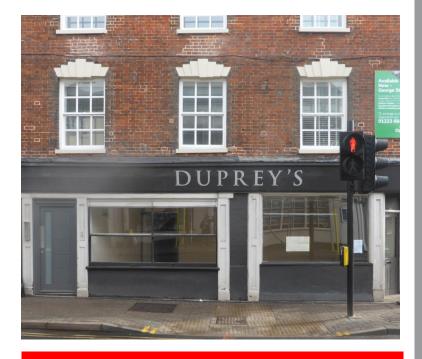

# Prime Location Shop To Let

£14,000 PA

Excellent frontage & handsome period building in corner position

Newly renovated & available soon. In the historic town of Saffron Walden

436 sq.ft (41sq.m)

### The Premises

The premises is currently under renovation and will be available soon.

Fantastic high profile positioned shop of 437 sq.ft (41m.sq)