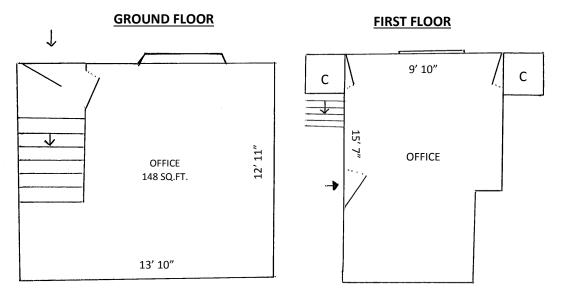

SNOW WALKER CHARTERED SURVEYORS
53 HIGH STREET SAFFRON WALDEN ESSEX CB10 1AR



For Sale £198,000

Currently part let but offered with vacant possession if required

Three story
Listed property

Town Centre Saffron Walden



### **SECOND FLOOR**



#### Note

Services are untested and no warranty is given that they are operable. Plans are not to scale and are for identification only. H.M. Stationery Office consent/Crown Copyright reserved.

16 Market Row Saffron Walden Essex CBI0 IHB

### **Overview**

- Three floors of accommodation
- Handsome period listed building
- Heart of town location
- Retail frontage

### The Premises

A rare opportunity to acquire town centre period freehold premises offered with vacant possession close to the market square. This three-storey property, standing mid-terraced with an attractive profile, has been used as a shop and offices in the past. This is an imposing, handsome and impressive listed building.

As a general guide the approximate floor area is 450 sq.ft. gross inter