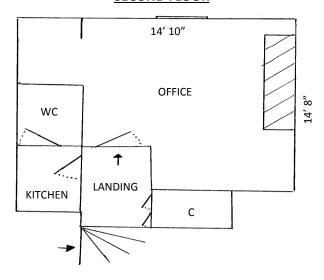

### **SECOND FLOOR**

As a general guide the approximate floor area is 450 sq.ft. gross internal.