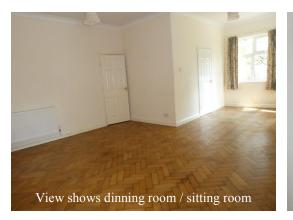

# Property at a glance

- · Three bedrooms
- · Sitting room / dining room
- ·Kitchen
- · Bathroom
- · Cloakroom
- · Utility room
- · Laundry room
- · Hall with storage space
- · Wrap around South facing garden