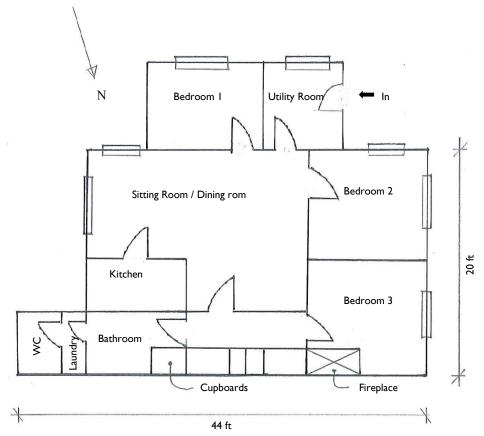

### Note

Services are untested and no warranty is given that they are operable. Plans are not to scale and are for identification only. H.M. Stationery Office consent/Crown Copyright reserved.

The Old School Room 9 Church Lane Whittlesford CB22 4NX

# Property at a glance

- · Three bedrooms
- · Sitting room / dining room
- ·Kitchen
- · Bathroom
- · Cloakroom
- · Utility room
- · Laundry room
- · Hall with storage space
- · Wrap around South facing garden

### The Premises

The old school room comprises a single story semi-detached spacious property of 904 sq.ft (84 m.sq)

(ref: 19/044)

This is a renovation opportunity and there is a large loft area above which could be additional accommodation subject to consent. There is parking for four vehicles albeit double length and a raised garden terrace at the front of the property. This is a character dwelling of 1920's art deco style with high ceilings and natural light. Thought to once be the Old School Room.