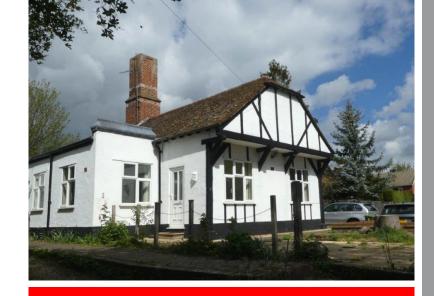

# The Old School Room Whittlesford

**OFFERS INVITED** 

For Sale 3 bedroom period property

In the centre of this highly regarded South Cambridgeshire village

Renovation opportunity

4 car parking spaces

904 sq.ft (84 sq.m)

### The Premises

The old school room comprises a single story semi-detached spacious property of 904 sq.ft (84 m.sq)

(ref: 19/044)

This is a renovation opportunity and there is a large loft area above which could be additional accommodation subject to consent. There is parking for four vehicles albeit double length and a raised garden terrace at the front of the property. This is a character dwelling of 1920's art deco style with high ceilings and natural light. Thought to once be the Old School Room.