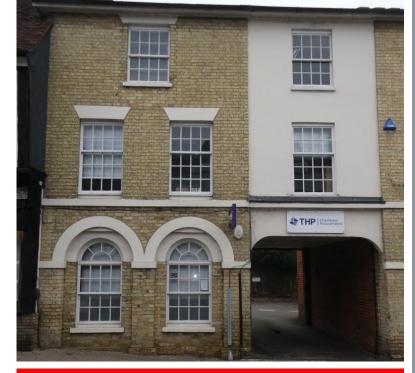

# 

REAR ELEVATION

**CAR PARKING SPACES** 

LOCATION PLAN

SNOW WALKER CHARTERED SURVEYORS 53 HIGH STREET SAFFRON WALDEN ESSEX CB10 1AR

# **The Property**

The property is in a high profile situation, facing onto the High Street in the town's commercial area. This early Victorian holding, principally constructed in handmade brickwork under a pitched slated roof, offers accommodation over three floors plus the basement. It has a gross internal area of 1,300 sq.ft. (1,070 sq.ft. net) / 121 sq.m. (100 sq.m. net). On a net floor area basis, this breaks down approximately to:-