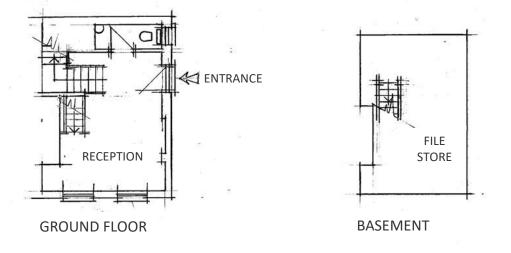

# **The Property**

The property is in a high profile situation, facing onto the High Street in the town's commercial area. This early Victorian holding, principally constructed in handmade brickwork under a pitched slated roof, offers accommodation over three floors plus the basement. It has a gross internal area of 1,300 sq.ft. (1,070 sq.ft. net) / 121 sq.m. (100 sq.m. net). On a net floor area basis, this breaks down approximately to:-

Ground floor reception - 130 sq.ft.
General storage basement area - 200 sq.ft.
First floor - 405 sq.ft.
Second floor - 340 sq.ft.

There is a car parking area to the rear with three allocated parking spaces.