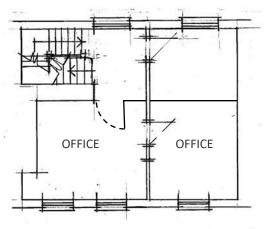

# **The Property**

The property is in a high profile situation, facing onto the High Street in the town's commercial area. This early Victorian holding, principally constructed in handmade brickwork under a pitched slated roof, offers accommodation over three floors plus the basement. It has a gross internal area of 1,300 sq.ft. (1,070 sq.ft. net) / 121 sq.m. (100 sq.m. net). On a net floor area basis, this breaks down approximately to:-

Ground floor reception - 130 sq.ft.
General storage basement area - 200 sq.ft.
First floor - 405 sq.ft.
Second floor - 340 sq.ft.

There is a car parking area to the rear with three allocated parking spaces.