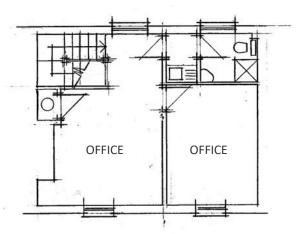

# **The Property**

The property is in a high profile situation, facing onto the High Street in the town's commercial area. This early Victorian holding, principally constructed in handmade brickwork under a pitched slated roof, offers accommodation over three floors plus the basement. It has a gross internal area of 1,300 sq.ft. (1,070 sq.ft. net) / 121 sq.m. (100 sq.m. net). On a net floor area basis, this breaks down approximately to:-

Ground floor reception - 130 sq.ft.
General storage basement area - 200 sq.ft.
First floor - 405 sq.ft.
Second floor - 340 sq.ft.

There is a car parking area to the rear with three allocated parking spaces.