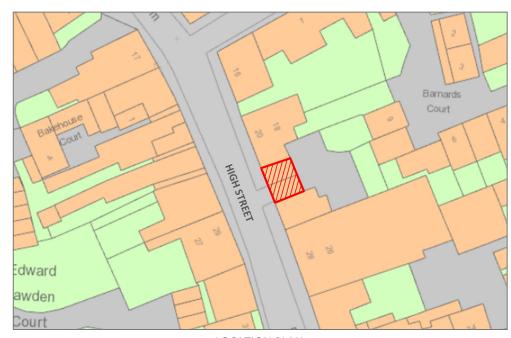

# 

REAR ELEVATION

**CAR PARKING SPACES** 

LOCATION PLAN

SNOW WALKER CHARTERED SURVEYORS 53 HIGH STREET SAFFRON WALDEN ESSEX CB10 1AR

# **The Property**

The property is in a high profile situation, facing onto the High Street in the town's commercial area. This early Victorian holding, principally constructed in handmade brickwork under a pitched slated roof, offers accommodation over three floors plus the basement. It has a gross internal area of 1,300 sq.ft. (1,070 sq.ft. net) / 121 sq.m. (100 sq.m. net). On a net floor area basis, this breaks down approximately to:-