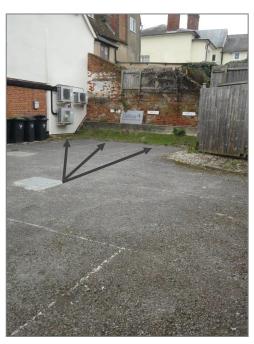

3 allocated car parking spaces

TO LET ON NEW LEASE £12,000 PA

SECOND FLOOR

FIRST FLOOR

Essex CBI0 IAX

22 High Street

Saffron Walden

Ground floor reception - 130 sq.ft.
General storage basement area - 200 sq.ft.
First floor - 405 sq.ft.
Second floor - 340 sq.ft.

There is a car parking area to the rear with three allocated parking spaces.