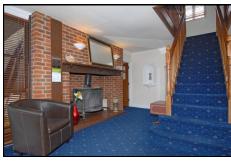

# Ground floor accommodation

- Reception hall with central stairs with oak banisters, and an open brick fireplace
- Sitting room
- Restaurant featuring a wood panelled fireplace
- Large conservatory to the rear providing excellent views of the private rear garden
- 2 well equipped kitchens
- Large cloakroom