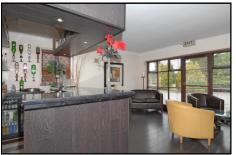

# Ground floor accommodation

- Reception hall with central stairs with oak banisters, and an open brick fireplace
- Sitting room
- Restaurant featuring a wood panelled fireplace
- Large conservatory to the rear providing excellent views of the private rear garden
- 2 well equipped kitchens
- Large cloakroom