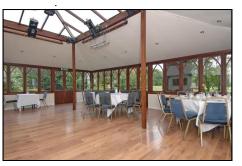

The property has been refurbished and extended by the present owners during their occupation including adding a very large conservatory to the rear and an en-suite on the first floor. Possibly suitable for extension (subject to appropriate consents).

# Ground floor accommodation

- Reception hall with central stairs with oak banisters, and an open brick fireplace
- Sitting room
- Restaurant featuring a wood panelled fireplace
- Large conservatory to the rear providing excellent views of the private rear garden
- 2 well equipped kitchens
- Large cloakroom