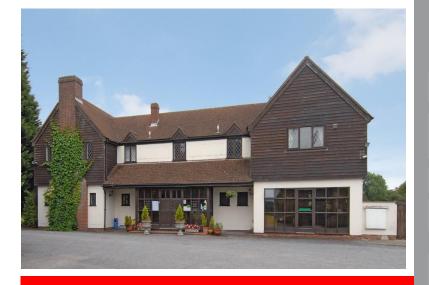

# SUBSTANTIAL COUNTRY HOUSE RESTAURANT WITH RESIDENTIAL ACCOMMODATION GREAT HALLINGBURY

Large detached holding close to Bishop's Stortford

Business and residential accommodation plus generously proportioned conservatory

## The premises

Offered into the market for the first time in 25 years solely due to pending retirement of the principals. An impressive country house restaurant, fully licensed, standing in extensive grounds of approximately 7 acres with substantial building of some 3,700sq.ft. (350sq.m).

The property is set well back from the road and is approached over a large, sweeping driveway. The garden areas are mainly laid to lawn with a wide selection of mature trees. The property is bounded by trees and hedging providing privacy and a feeling of space.