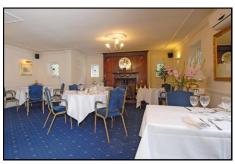

# Ground floor accommodation

- Reception hall with central stairs with oak banisters, and an open brick fireplace
- Sitting room
- Restaurant featuring a wood panelled fireplace
- Large conservatory to the rear providing excellent views of the private rear garden
- 2 well equipped kitchens
- Large cloakroom