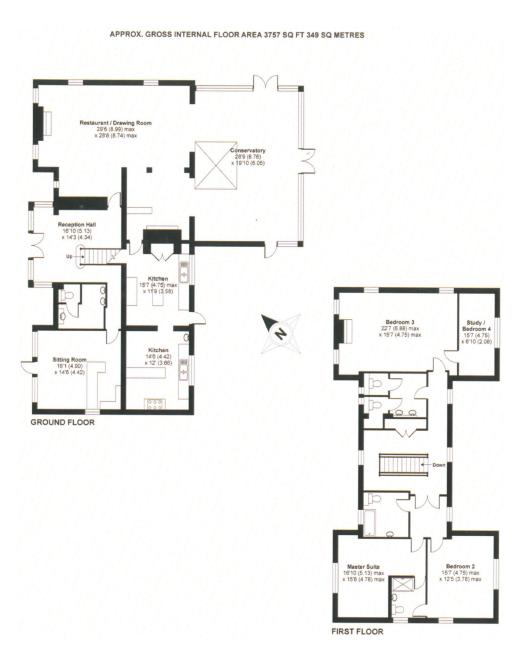

# Ground floor accommodation

- Reception hall with central stairs with oak banisters, and an open brick fireplace
- Sitting room
- Restaurant featuring a wood panelled fireplace
- Large conservatory to the rear providing excellent views of the private rear garden
- 2 well equipped kitchens
- Large cloakroom

# First floor accommodation

- Part-galleried landing
- 3 bedrooms with 3 bathrooms with flexibility to change this configuration with the necessary consents
- Study area
- Further large cloakroom